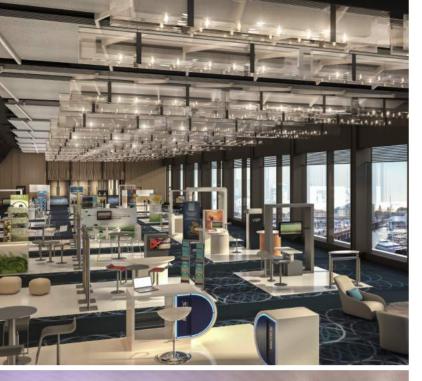

Our space includes the 850-square-metre Grand Ballroom and the 895-square-metre Maritime Ballroom both with Darling Harbour views and natural light. We have 25 new function spaces, all equipped with Wi-fi access, state of the art audiovisual and a wide range of catering services.

## The Space You Need

Our hotel features 25 unique meeting and event spaces, fully flexible to meet the needs and requirements of your next function, no matter what size it is. The Maritime and Grand Ballrooms will have a combined capacity of 1,800 guests.