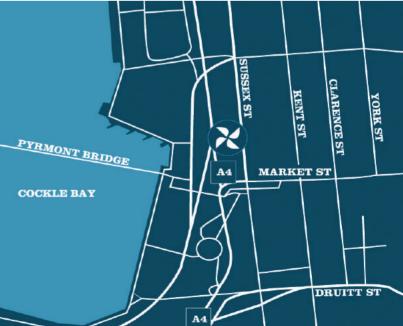

#### Here We Are

#### **FROM EAST**

Proceed along New South Head Road. Continue along William Street and then onto Park Street. As it becomes Druitt Street turn right onto Kent Street. Travel approximately three blocks and turn left onto Erskine Street. At the next set of lights, turn left onto Sussex Street and continue past the Bristol Arms Pub and the hotel will be on your right.

#### FROM NORTH

Take the Pacific Highway/ Warringah Highway and proceed over the Sydney Harbour Bridge. Take the York Street exit off the bridge and continue along before turning right onto Erskine Street. Proceed approximately three blocks before turning left onto Sussex Street and continue past the Bristol Arms Pub and the hotel will be on your right.

#### **FROM WEST**

Take the Western Distributor towards the Sydney CBD, taking the City North exit, followed by the Sussex Street South exit. Turn right onto Sussex Street and continue past the Bristol Arms Pub and the hotel will be on your right.

#### **FROM SOUTH**

Travel along Southern Cross Drive and take the South Dowling Street exit. Continue along South Dowling Street and then turn left onto Flinders Street and continue until you reach Oxford Street. Turn left onto Oxford Street and continue until it joins Liverpool Street and continue along Liverpool Street. Turn right onto Kent Street and continue approximately seven blocks and turn left when you reach Erskine Street. At the next set of lights, turn left onto Sussex Street and continue past the Bristol Arms Pub and the hotel will be on your right.