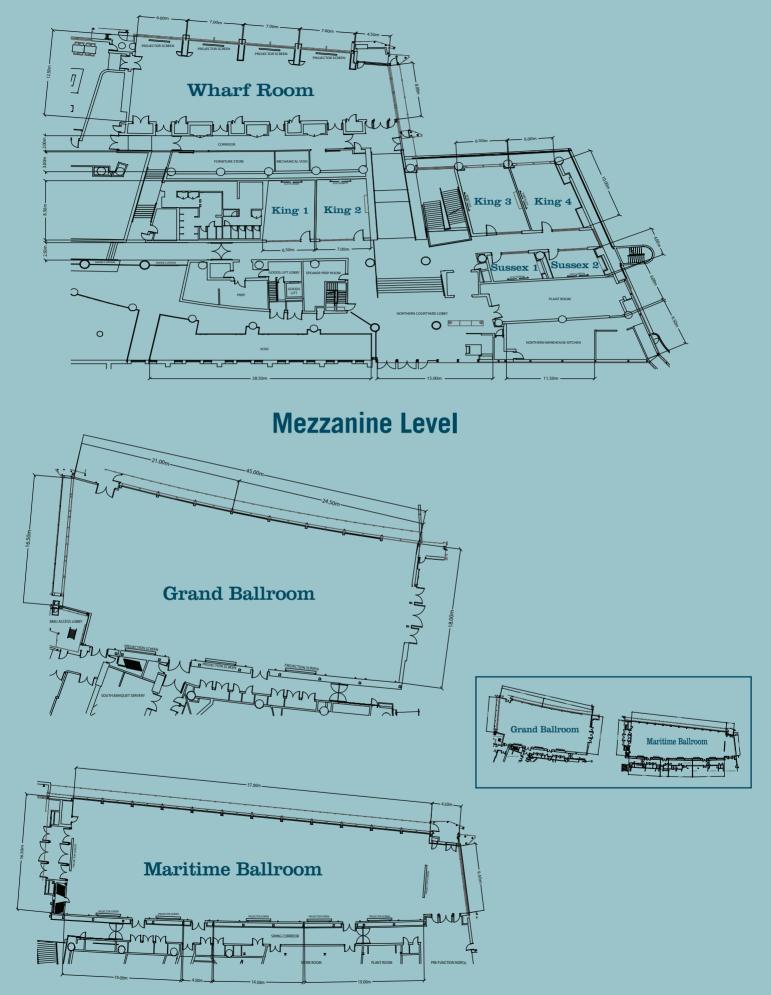

# **Ground Level**

# **Meeting Capacity Chart**

| SPACE             | SQUARE<br>Metres | SQUARE<br>FEET | CEILING<br>Height | THEATRE | CLASSROOM | U-SHAPE | ROUNDS OF<br>Ten | COCKTAIL | CABARET | BOARDROOM | BOOTH<br>3X3 | BOOTH<br>3X2 |
|-------------------|------------------|----------------|-------------------|---------|-----------|---------|------------------|----------|---------|-----------|--------------|--------------|
| Grand Ballroom    | 850              | 9149           | 8.5               | 1100    | 660       | -       | 800              | 1100     | 600     | -         | 41           | 50           |
| Grand 1           | 382              | 4112           | 8.5               | 500     | 280       | -       | 350              | 500      | 280     | -         | 16           | 21           |
| Grand 2           | 466              | 5016           | 8.5               | 600     | 350       | -       | 400              | 600      | 320     | -         | 25           | 28           |
| Maritime Ballroom | 895              | 9634           | 6.5               | 1000    | 670       | -       | 800              | 1000     | 600     | -         | 43           | 68           |
| Maritime 1        | 303              | 3261           | 6.5               | 350     | 230       | -       | 280              | 350      | 220     | -         | 14           | 22           |
| Maritime 2        | 72               | 775            | 6.5               | 70      | 36        | -       | 60               | 70       | 50      | -         | -            | -            |
| Maritime 3        | 209              | 2250           | 6.5               | 230     | 160       | -       | 200              | 230      | 150     | -         | 11           | 20           |
| Maritime 4        | 305              | 3283           | 6.5               | 350     | 230       | -       | 280              | 350      | 220     | -         | 13           | 22           |
| Wharf Room        | 342              | 3681           | 3.0               | 355     | 225       | -       | 280              | 355      | 208     | -         | -            | -            |
| Wharf Room 1      | 74               | 796            | 3.0               | 80      | 30        | 25      | 50               | 80       | 40      | 28        | -            | -            |
| Wharf Room 2      | 80               | 861            | 3.0               | 90      | 36        | 25      | 60               | 90       | 48      | 26        | -            | -            |
| Wharf Room 3      | 75               | 807            | 3.0               | 80      | 36        | 25      | 60               | 80       | 48      | 26        | -            | -            |
| Wharf Room 4      | 70               | 753            | 3.0               | 70      | 36        | 22      | 60               | 70       | 48      | 24        | -            | -            |
| Wharf Room 5      | 43               | 463            | 3.0               | 35      | 10        | 18      | 20               | 35       | 16      | 20        | -            | -            |
| King Room 1       | 54               | 581            | 3.0               | 60      | 24        | 18      | 40               | 60       | 32      | 22        | -            | -            |
| King Room 2       | 57               | 613            | 3.0               | 60      | 24        | 18      | 40               | 60       | 32      | 22        | -            | -            |
| King Room 3       | 65               | 700            | 3.0               | 60      | 33        | 22      | 40               | 60       | 32      | 24        | -            | -            |
| King Room 4       | 62               | 667            | 3.0               | 60      | 33        | 22      | 40               | 60       | 32      | 24        | -            | -            |
| Sussex Room 1     | 24               | 258            | 3.0               | 20      | 12        | 12      | 10               | 20       | 8       | 12        | -            | -            |
| Sussex Room 2     | 25               | 269            | 3.0               | 20      | 12        | 12      | 10               | 20       | 8       | 12        | -            | -            |
| Level 1 Room 1    | 48               | 517            | 2.1               | 40      | 18        | 13      | 30               | 35       | 18      | 16        | -            | -            |
| Level 1 Room 2    | 48               | 517            | 2.1               | 40      | 18        | 13      | 30               | 35       | 18      | 16        | -            | -            |
| Level 1 Room 3    | 48               | 517            | 2.1               | 40      | 18        | 13      | 30               | 35       | 18      | 16        | -            | -            |
| Level 1 Room 4    | 77               | 829            | 2.1               | 50      | 24        | 19      | 50               | 60       | 30      | 20        | -            | -            |
| Level 1 Room 5    | 77               | 829            | 2.1               | 50      | 24        | 19      | 50               | 60       | 30      | 20        | -            | -            |
|                   |                  |                |                   |         |           |         |                  |          |         |           |              |              |