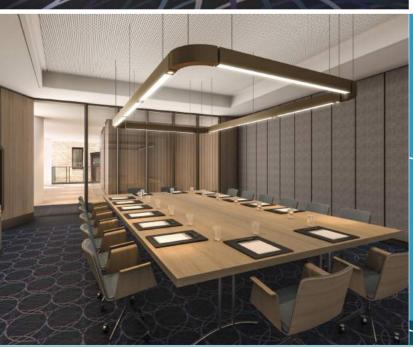

# **EXPERIENCE** WORLDCLASS

Everything you need to meet the way you like. That's Four Points by Sheraton Sydney, Darling Harbour

Inspire the best from your team with our new event space. With excellent service, we ensure a productive meeting whether big or small – our 3,700 square metres of flexible meeting and event space can easily accommodate up to 1,800 people.

Our space includes the 850-square-metre Grand Ballroom and the 895-square-metre Maritime Ballroom both with Darling Harbour views and natural light. We have 25 new function spaces, all equipped with Wi-fi access, state of the art audiovisual and a wide range of catering services.

## The Space You Need

Our hotel features 25 unique meeting and event spaces, fully flexible to meet the needs and requirements of your next function, no matter what size it is. The Maritime and Grand Ballrooms will have a combined capacity of 1,800 guests.