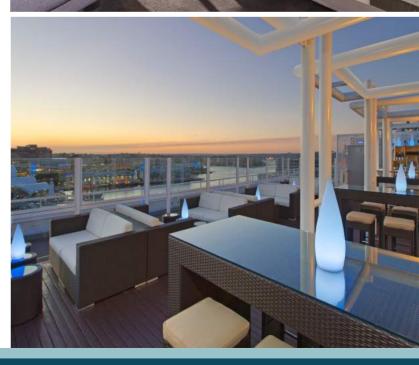

#### **Delicious Meals**

Start your day with a delicious breakfast at our 300 seat all-day dining restaurant or grab a lite snack and morning coffee from our contemporary Lobby Bar. During the evening your guests can enjoy the atmosphere with a cold beer and cheer on your favourite team at the heritage listed Dundee Arms Pub. If you're after something a little more intimate, then head to our rooftop bar (opening Q4 2016), order a cocktail, relax on a sun-lounge and watch the sunset over Darling Harbour. The choice is yours.