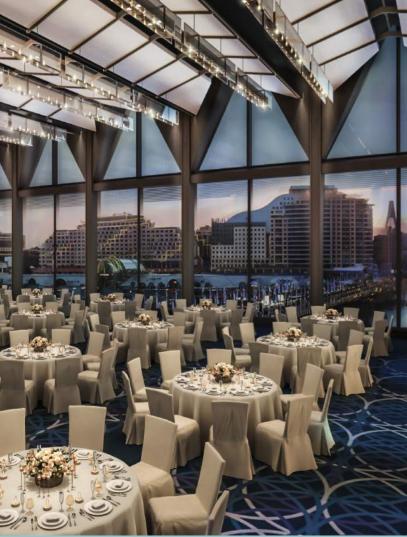

# **EXPERIENCE** WORLDCLASS

Everything you need to meet the way you like. That's Four Points by Sheraton Sydney, Darling Harbour

Inspire the best from your team with our new event space. With excellent service, we ensure a productive meeting whether big or small – our 3,700 square metres of flexible meeting and event space can easily accommodate up to 1,800 people.

Our space includes the 850-square-metre Grand Ballroom and the 895-square-metre Maritime Ballroom both with Darling Harbour views and natural light. We have 25 new function spaces, all equipped with Wi-fi access, state of the art audiovisual and a wide range of catering services.

## The Space You Need

Our hotel features 25 unique meeting and event spaces, fully flexible to meet the needs and requirements of your next function, no matter what size it is. The Maritime and Grand Ballrooms will have a combined capacity of 1,800 guests.