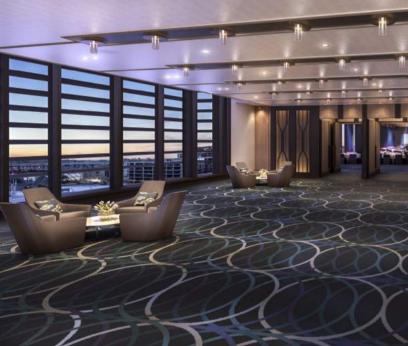

Our space includes the 850-square-metre Grand Ballroom and the 895-square-metre Maritime Ballroom both with Darling Harbour views and natural light. We have 25 new function spaces, all equipped with Wi-fi access, state of the art audiovisual and a wide range of catering services.

## The Space You Need

Our hotel features 25 unique meeting and event spaces, fully flexible to meet the needs and requirements of your next function, no matter what size it is. The Maritime and Grand Ballrooms will have a combined capacity of 1,800 guests.