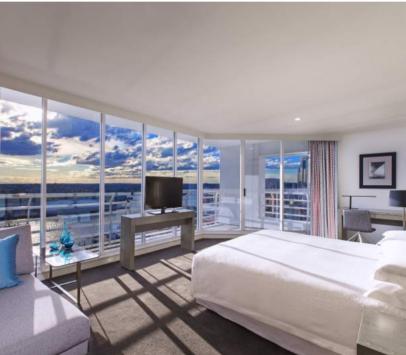

Then when the day is done, your guests can relax in one of our 892 refurbished guestrooms, or have a little indulgence in the brand new 300 seat restaurant or contemporary bar where you will forget you're in Australia's largest hotel.

# Stylish Rooms

Start with the modern amenities you expect and the style you deserve in one of our 892 guestrooms. Enjoy a hot cup of coffee or tea, relax in front of our LCD TV's, stay connected to your world through our Wi-fi, all before you get a great night sleep in our comfortable Four Points beds.