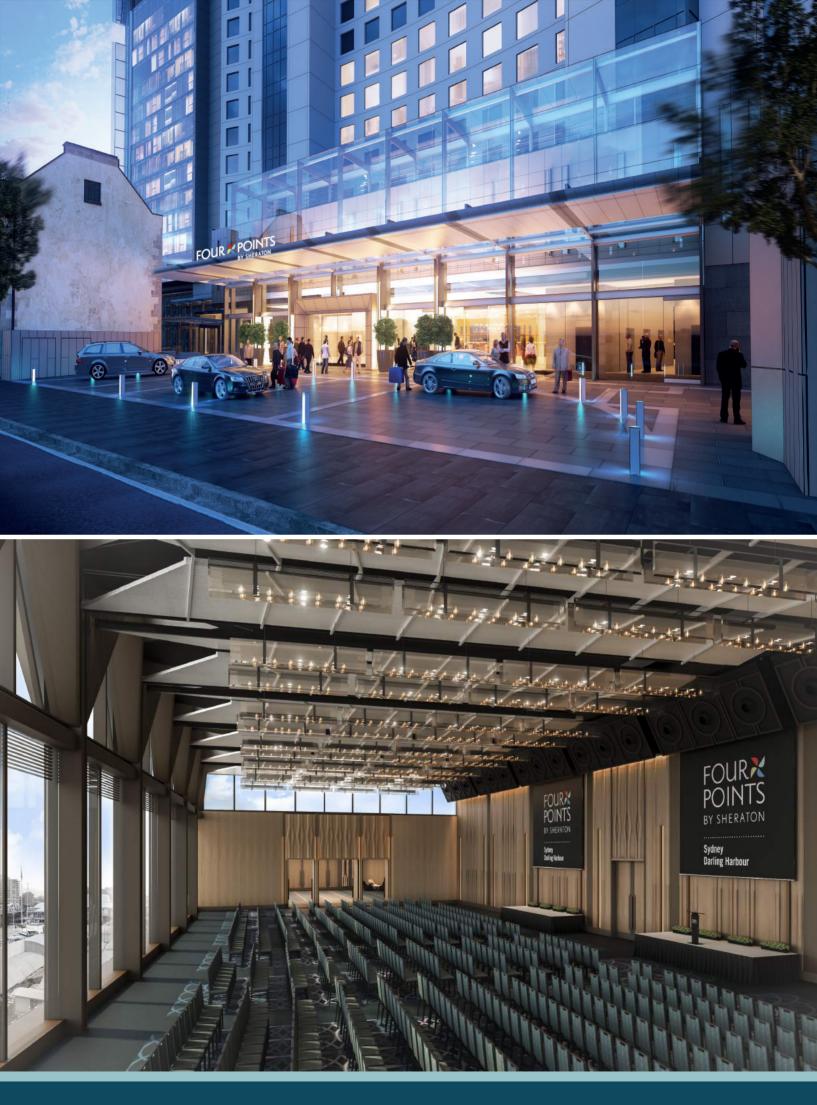

# **EXPERIENCE** WORLDCLASS

Everything you need to meet the way you like. That's Four Points by Sheraton Sydney, Darling Harbour

Inspire the best from your team with our new event space. With excellent service, we ensure a productive meeting whether big or small – our 3,700 square metres of flexible meeting and event space can easily accommodate up to 1,800 people.

Our space includes the 850-square-metre Grand Ballroom and the 895-square-metre Maritime Ballroom both with Darling Harbour views and natural light. We have 25 new function spaces, all equipped with Wi-fi access, state of the art audiovisual and a wide range of catering services.

## The Space You Need

Our hotel features 25 unique meeting and event spaces, fully flexible to meet the needs and requirements of your next function, no matter what size it is. The Maritime and Grand Ballrooms will have a combined capacity of 1,800 guests.